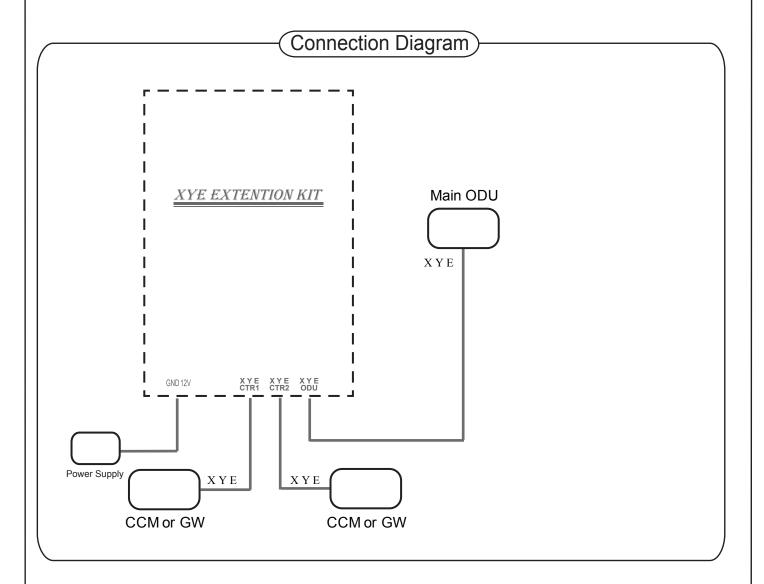

# Installation and Operation Manual of XYE Extension Kit

GD Midea Heating & Ventilating Equipment Co., Ltd. Address: Midea Industrial Cente, Shunde District, Foshan City, Guangdong Province

This Kit is used to extend the XYE port of outdoor unit as the 2-way one which can connect to 2 centralized controllers or gateways.

## Port parameters

| No. | Name       | Function Overview                                                                                   |  |
|-----|------------|-----------------------------------------------------------------------------------------------------|--|
| 1   | GND 12V    | 12V DC power port                                                                                   |  |
| 2   | XYE (ODU)  | XYE port for connecting to V6 refrigerant system supports 4 refrigerant systems and 64 indoor units |  |
| 3   | XYE (CTR1) | XYE port for connecting to centralized controller<br>Extended 1-way XYE protocol interface          |  |
| 4   | XYE (CTR2) | XYE port for connecting to centralized controller<br>Extended 1-way XYE protocol interface          |  |