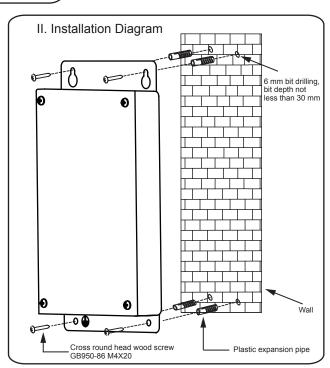

16100101004382



# Installation and Operation Manual of XYE Extension Kit

GD Midea Heating & Ventilating Equipment Co., Ltd. Address: Midea Industrial Cente, Shunde District, Foshan City, Guangdong Province

This Kit is used to extend the XYE port of outdoor unit as the 2-way one which can connect to 2 centralized controllers or gateways.

### **Installation Method**





#### **Parameters**

## Port parameters

| No. | Name       | Function Overview                                                                                   |  |
|-----|------------|-----------------------------------------------------------------------------------------------------|--|
| 1   | GND 12V    | 12V DC power port                                                                                   |  |
| 2   | XYE (ODU)  | XYE port for connecting to V6 refrigerant system supports 4 refrigerant systems and 64 indoor units |  |
| 3   | XYE (CTR1) | XYE port for connecting to centralized controller<br>Extended 1-way XYE protocol interface          |  |
| 4   | XYE (CTR2) | XYE port for connecting to centralized controller<br>Extended 1-way XYE protocol interface          |  |