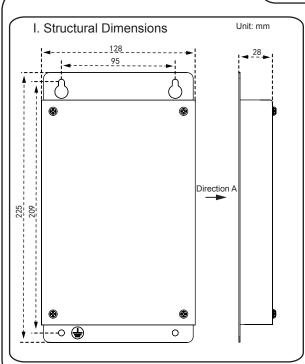

16100101004382



# Installation and Operation Manual of XYE Extension Kit

GD Midea Heating & Ventilating Equipment Co., Ltd. Address: Midea Industrial Cente, Shunde District, Foshan City, Guangdong Province

This Kit is used to extend the XYE port of outdoor unit as the 2-way one which can connect to 2 centralized controllers or gateways.

### **Installation Method**





#### **Parameters**

## Port parameters

| No. | Name       | Function Overview                                                                                   |  |
|-----|------------|-----------------------------------------------------------------------------------------------------|--|
| 1   | GND 12V    | 12V DC power port                                                                                   |  |
| 2   | XYE (ODU)  | XYE port for connecting to V6 refrigerant system supports 4 refrigerant systems and 64 indoor units |  |
| 3   | XYE (CTR1) | XYE port for connecting to centralized controller<br>Extended 1-way XYE protocol interface          |  |
| 4   | XYE (CTR2) | XYE port for connecting to centralized controller<br>Extended 1-way XYE protocol interface          |  |