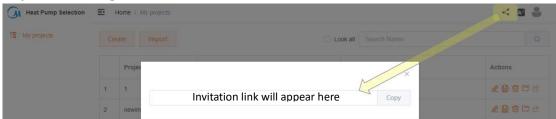

#### 3. Share the tool

After registration completed, you can use your User Name and password to log in. And you will have an invitation link which you can share with your customer so that they can also register.