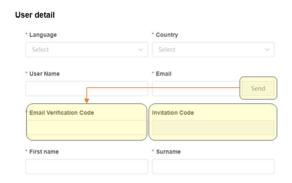

#### 2. Register

You can simply use your email address to register, and will need 2 codes to complete registration:

- Email Verification Code will be sent to your email after you click "Send" button
- Invitation Code of Midea heat pump selection tool: Please contact Midea technical support.