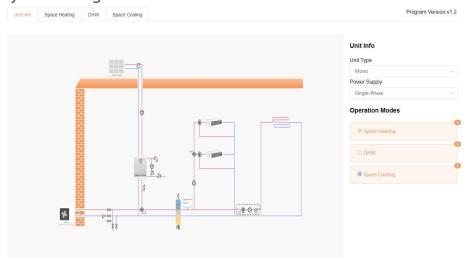

#### 3. System configuration

We provide a variety of system configurations to meet your needs. You can select which type of unit, mode and terminals and so on to design your heat pump system configuration.