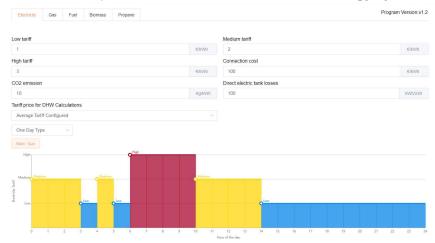

#### 5. Energy cost

Different energy cost is allowed to input in order to calculate the consumption cost and compare the economics of different energy system.