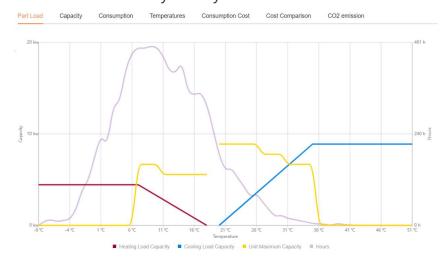

#### 6. Plot

We provide many different visual plots to help you better understand whether the selection results really meet your needs.