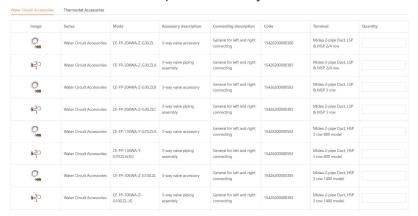

ased to announce that Midea heat pump selection tool, which features on fast and convenient selection, has officially launched from April 1st, 2022 onwards.

#### **Features**

#### 1. Website version

Midea heat pump selection tool is designed as website version, which means no need to install complex application. It is easy to access on computer as long as there is network.

#### 2. One-stop selection

Through this website selection tool, we offer you a one-stop solution for heat pump selection:



#### 3. System configuration

We provide a variety of system configurations to meet your needs. You can select which type of unit, mode and terminals and so on to design your heat pump system configuration.







#### 4. Accessories

A list of accessories is provided for you to choose from.



#### 5. Energy cost

Different energy cost is allowed to input in order to calculate the consumption cost and compare the economics of different energy system.



#### 6. Plot

We provide many different visual plots to help you better understand whether the selection results really meet your needs.







#### 7. Multiple Language Options

For Program Version: v1.2, the standard language is English. And we will add other languages in the future, such as French, Italian, Spanish, Portuguese, German, Nederlands, Romanian, Russian, Turkish, Greek, Swedish, Slovenian, Czech and Slovak.

#### 8. Easy to share selection report

The report are clear and concise that shows the Unit Installation Info, Weather Conditions, Design conditions, Specifications of Selected Unit.



#### **How to access