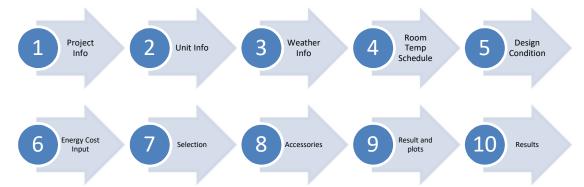

#### 2. One-stop selection

Through this website selection tool, we offer you a one-stop solution for heat pump selection:

#### 3. System configuration

We provide a variety of system configurations to meet your needs. You can select which type of unit, mode and terminals and so on to design your heat pump system configuration.

#### 4. Accessories

A list of accessories is provided for you to choose from.

#### 5. Energy cost

Different energy cost is allowed to input in order to calculate the consumption cost and compare the economics of different energy system.

#### 6. Plot

We provide many different visual plots to help you better understand whether the selection results really meet your needs.